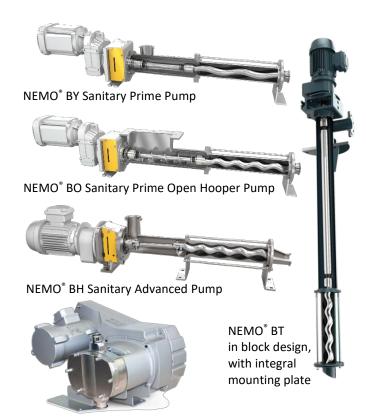

Our line of NEMO\* and TORNADO\* pumps have unique fluid handling capability not found with other types of centrifugal and positive displacement pumps.

## Our pumps handle:

- Wide range of viscosities (up to 1 million centipoise)
- Broad metering capability down to fraction gallons per hour
- Variety of materials of construction including stainless steel (3A if required) as well as exotic metals
- In house development and produced elastomers including <u>alcohol resistant</u> elastomers
- Very low shear pumps for shear sensitive material (our pumps do not change the rheology)
- Flow is proportionate to speed for accurate regulation
- Inventory available, ready to ship within hours some items ship the same day.
- Can pull nearly full vacuum
- Handles solids laden fluid as well